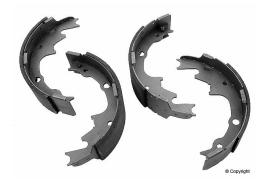

## **BRAKE SHOES**

The R4-S shoe is designed for vehicles ranging from large SUV's, tow vehicles, and commercial vehicles. It stands out in a vast array of uses as a reliable high friction longer lasting brake shoe. For trucks, a shoe that adds a substantial increase in rear axle stopping power at all temperatures. On your daily driven road car it will provide both longer shoe and pad life.

For Pricing of your vehicles shoes please call or email for a price quote.