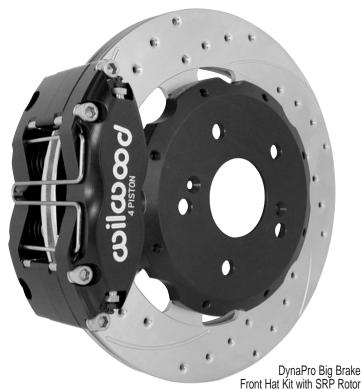

# DYNAPRO BIG BRAKE FRONT HAT KITS

#### FORGED BILLET DYNAPRO 4 PISTON CALIPERS

The DynaPro four-piston radial mount caliper is a combination of process and design. The process of stress-flow forging re-aligns the metal's grain structure within the contour of the caliper body. This eliminates the stresses and interruptions to the internal grain structure that occur when machining a straight block billet. The FEA generated radial transition design eliminates steps and shoulders in the area between the piston housing body and the caliper bridges. Incorporating a radius in this critical area substantially increases resistance to deflection and caliper separation. The DynaPro uses a new 7816 type brake pad that is supported from the top by Quick-Clip pad retainers. This eliminates the need for a pad support step in the bottom of the caliper and adds additional clearance for mounting closer to the hub on small wheel and rotor applications. The Quick-Clips also accommodate easy pad access without caliper removal. Other features include coated aluminum pistons fitted with high temperature rubber boots that seal out dirt, moisture, and debris from the piston bores. Every caliper is equipped with Wilwood's SRS stainless steel bridge plates. The SRS plates eliminate the bridge wear caused by pad gouging. The spring-loading action of the SRS plates also eliminates pad rattle and dampens the vibration harmonics that contribute to squeal under braking. Internal fluid passages eliminate the need for external tubes. Four corner bleed screws assure simple and effective air evacuation and allow one caliper to be mounted in any front, rear, right or left position. NOTE: For sustained high temperature operation in severe duty competition, the DynaPro can be fitted with one piece stainless steel or Wilwood's exclusive Thermlock® piston technology without the dust boots.

#### 12.19" VENTED IRON ROTORS

12.19" vented iron rotors add stopping power and cooling capacity over smaller diameter OE rotors. All Wilwood rotors are manufactured from premium grade, long grain carbon iron to provide long wear with high thermal stability and resistance to distortion. The superior heat absorption and dissipation qualities of a vented iron rotor are essential to preventing heat fade and realizing the longest service life from the pads and rotors. Every kit in this group includes a 12.19" diameter SRP or HP series rotor.

#### **SRP ROTORS**

For custom, show, and high performance sport driving, SRP rotor kits offer the high-tech look and improved performance of a directional cross-drill and face slot pattern. In addition to their aesthetic appeal, the venting and cleaning action of the holes and slots will reduce pad glaze, dissipate surface heat, and minimize irregular pad build-up on the rotor faces. The results are smoother engagement with improved consistency and response at the pedal. SRP rotors are treated with a silver zinc wash to reduce corrosion on the areas of the rotor not kept clean by pad contact.