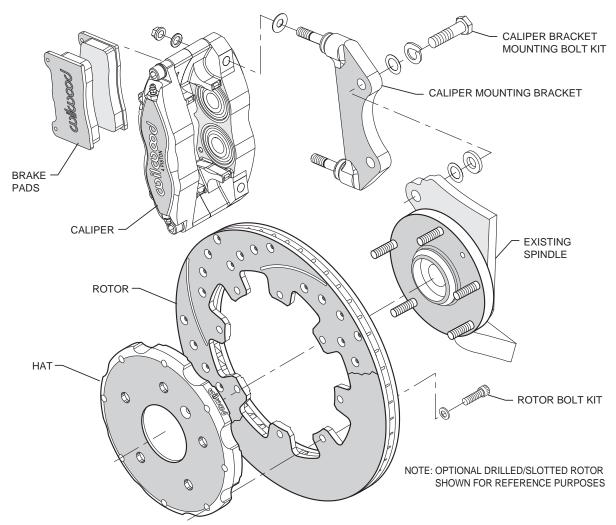

# MAJOR BRAKE KIT COMPONENTS

## TYPICAL DYNAPRO BIG BRAKE FRONT HAT KIT

Major Components Identified