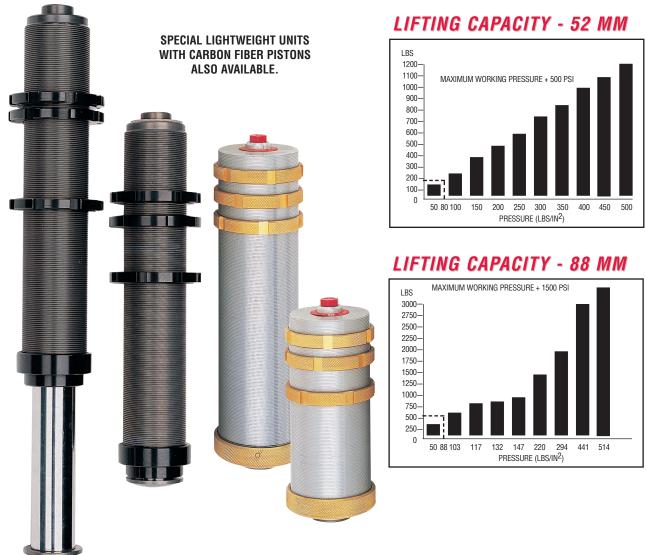

## **AIRJACK SYSTEMS**

Strong, reliable Airjack Systems, manufactured by James Lister & Sons in England, offer the ultimate in high performance, materials and design. Jack bodies are made from a high strength alloy missile forging hard anodized and teflon dipped for longer wear. All Airjacks feature inner springs of HS3 spring steel, extra-tough steel extruded pistons with hard chrome finish, sintered bronze bearings and hard anodized foot. See bar charts for lifting capacities. JLS Airjack Systems are used by Saloon, Sportscar and GT series teams throughout the world. The New AJ-03 series, with greater lift capacity, can be used in conjunction with the AJ-01 in the same system, because both have the same working pressure. We also offer lightweight units with a composite carbon fiber piston rod, which are listed below with the letter "C" after the part number. The most popular lengths and strokes in stock. Special orders are available. Call for details. **ALL JACKS HAVE INLET PORT THREAD OF M14 X 1.5 AND 35 BAR WORKING PRESSURE (500 PSI).** 

<sup>\*</sup>Maximum lift capacity shown at 500 PSI (35 BAR)