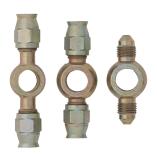

| SERIES | DESCRIPTION      | PART NO. |
|--------|------------------|----------|
| 1      | -3 HOSE EXTENDED | 445703   |
| 2      | -3 HOSE          | 441603   |
| 2      | -3 MALE          | 441513   |