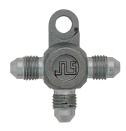

Only available in stainless

3-WAY THREAD ON BRANCH

| SIZE | DESCRIPTION        | PART NO. |
|------|--------------------|----------|
| 3    | 3/8"-24 JIC BRANCH | 451073   |

3-WAY HOSE W/BRACKET

| SIZE | DESCRIPTION      | PART NO. |
|------|------------------|----------|
| 3    | 3-WAY W/ BRACKET | 451113   |