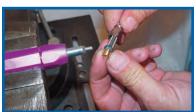

STEP ONE Insert hose on arbor.

STEP THREE Insert olive on tube and under braid.

STEP TWO Flare braid using a twisting motion.

STEP FOUR Seat olive with a push.