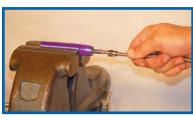

STEP ONE Insert hose on arbor.

STEP THREE Insert olive on tube and under braid.

STEP TWO Flare braid using a twisting motion.

STEP FOUR Seat olive with a push.