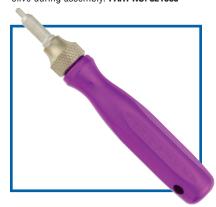

## OUR TEFLON® BRAID SEPARATING TOOL MAKES ASSEMBLY EASY

Using XRP's Separating Tool is the quickest way to flare stainless braid away from -3 and -4 Teflon hose for easy insertion of the olive during assembly. **PART NO. 821060** 