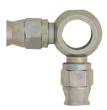

Only available in stainless

**DOUBLE TAKE OFF 90° BANJO** 

| SIZE | DESCRIPTION         | PART NO. |
|------|---------------------|----------|
| 3    | M10. 3/8". SERIES 2 | 441703   |

**DOUBLE TAKE OFF BANJO** 