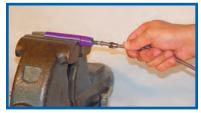

STEP ONE Insert hose on arbor.

STEP THREE Insert olive on tube and under braid.

STEP TWO Flare braid using a twisting motion.

STEP FOUR Seat olive with a push.