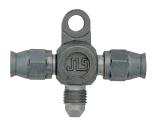

Only available in stainless

**3-WAY MALE W/BRACKET** 

| SIZE | DESCRIPTION     | PART NO |
|------|-----------------|---------|
| 3    | 3-WAY CONNECTOR | 451103  |

3-WAY HOSE BANJO

| SIZE | DESCRIPTION      | PART NO |
|------|------------------|---------|
| 3    | 3/8",M10         | 441123  |
|      | USES SERIES 2 BO | LT      |