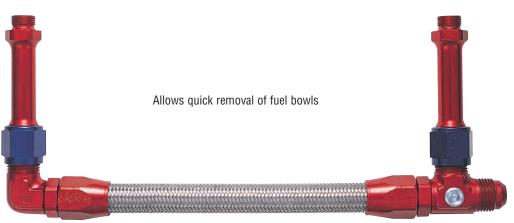

## CARBURETOR KITS - DEMON, BRASWELL & QFT

FORGED FUEL LINE KITS FOR DUAL FEED DEMON BRASWELL AND QFT

| PART NO. | DESCRIPTION                                                                                                       |
|----------|-------------------------------------------------------------------------------------------------------------------|
| 711006   | COMPETITION STYLE FORGED KIT W/MALE -6 AN INLET TAPPED W/1/8" NPT FOR FUEL PRESSURE GAUGE TAKEOFF - <b>DEMON</b>  |
| 714506   | SAME AS 711006 TO FIT <b>KING DEMON MODELS ONLY</b>                                                               |
| 711008   | COMPETITION STYLE FORGED KIT W/MALE -8 AN INLET TAPPED W/1/8" NPT FOR FUEL PRESSURE GAUGE TAKEOFF- <b>DEMON</b>   |
| 714508   | SAME AS 711008 TO FIT <b>KING DEMON MODELS ONLY</b>                                                               |
| 791006   | COMPETITION STYLE FORGED KIT W/MALE -6 AN INLET TAPPED W/1/8" NPT FOR FUEL PRESSURE GAUGE TAKEOFF - BRASWELL/QFT  |
| 791008   | COMPETITION STYLE FORGED KIT W/MALE -8 AN INLET TAPPED W/1/8" NPT FOR FLIEL PRESSURE GALIGE TAKEOFF- BRASWELL/OFT |