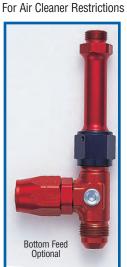

## CARBURETOR KITS - DEMON, BRASWELL & QFT

FORGED FUEL LINE KITS FOR DUAL FEED DEMON BRASWELL AND QFT

| PART NO. | DESCRIPTION                                                                                                       |
|----------|-------------------------------------------------------------------------------------------------------------------|
| 711006   | COMPETITION STYLE FORGED KIT W/MALE -6 AN INLET TAPPED W/1/8" NPT FOR FUEL PRESSURE GAUGE TAKEOFF - <b>DEMON</b>  |
| 714506   | SAME AS 711006 TO FIT <b>KING DEMON MODELS ONLY</b>                                                               |
| 711008   | COMPETITION STYLE FORGED KIT W/MALE -8 AN INLET TAPPED W/1/8" NPT FOR FUEL PRESSURE GAUGE TAKEOFF- <b>DEMON</b>   |
| 714508   | SAME AS 711008 TO FIT <b>KING DEMON MODELS ONLY</b>                                                               |
| 791006   | COMPETITION STYLE FORGED KIT W/MALE -6 AN INLET TAPPED W/1/8" NPT FOR FUEL PRESSURE GAUGE TAKEOFF - BRASWELL/QFT  |
| 791008   | COMPETITION STYLE FORGED KIT W/MALE -8 AN INLET TAPPED W/1/8" NPT FOR FLIEL PRESSURE GALIGE TAKEOFF- BRASWELL/OFT |