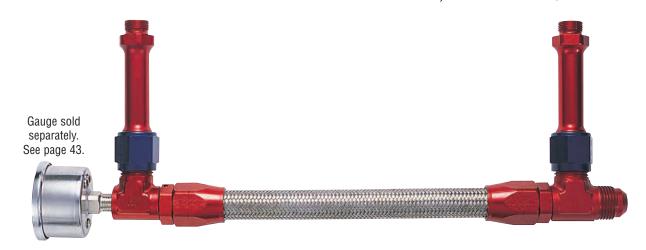

## DRAG COMPETITION FORGED FUEL LINE KITS FOR DEMON, BRASWELL AND QFT

| PART NO. | DESCRIPTION                                                                                          |
|----------|------------------------------------------------------------------------------------------------------|
| 711056   | DRAG COMPETITION FORGED KIT W/MALE -6 AN INLET WITH 1/8" FEM. NPT FOR REAR MOUNT GAUGE- <b>DEMON</b> |
| 714556   | SAME AS 711056 TO FIT <b>King Demon Models only</b>                                                  |
| 711058   | DRAG COMPETITION FORGED KIT W/MALE -8 AN INLET WITH 1/8" FEM. NPT FOR REAR MOUNT GAUGE- <b>DEMON</b> |
| 714558   | SAME AS 711058 TO FIT <b>King Demon Models only</b>                                                  |
| 791056   | DRAG COMPETITION FORGED KIT W/MALE -6 AN INLET WITH 1/8" FEM. NPT FOR REAR MOUNT GAUGE- BRASWELL/QFT |
| 791058   | DRAG COMPETITION FORGED KIT W/MALE -8 AN INLET WITH 1/8" FEM. NPT FOR REAR MOUNT GAUGE- BRASWELL/QFT |