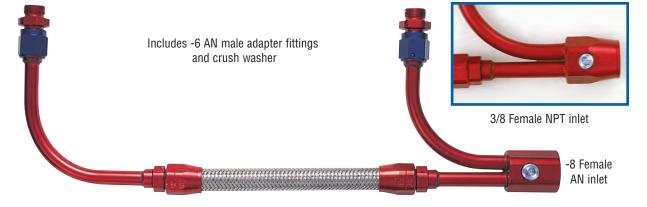

## SWEPT TUBE STYLE FUEL LINE KITS FOR DEMON, BRASWELL AND QFT

## PART NO. DESCRIPTION

| 710008 | SWEPT TUBE KIT WITH FEMALE -8 AN INLET TAPPED WITH 1/8" NPT FOR FUEL PRESSURE GAUGE TAKEOFF - DEMON         |
|--------|-------------------------------------------------------------------------------------------------------------|
| 724508 | SAME AS 710008 TO FIT KING DEMON MODELS ONLY                                                                |
| 710388 | SWEPT TUBE KIT WITH FEMALE 3/8 NPT INLET TAPPED WITH 1/8" NPT FOR FUEL PRESSURE GAUGE TAKEOFF- DEMON        |
| 714588 | SAME AS 710388 TO FIT KING DEMON MODELS ONLY                                                                |
| 790008 | SWEPT TUBE KIT WITH FEMALE -8 AN INLET TAPPED WITH 1/8" NPT FOR FUEL PRESSURE GAUGE TAKEOFF - BRASWELL/QFT  |
| 790388 | SWEPT TUBE KIT WITH FEMALE 3/8 NPT INLET TAPPED WITH 1/8" NPT FOR FUEL PRESSURE GAUGE TAKEOFF- BRASWELL/QFT |