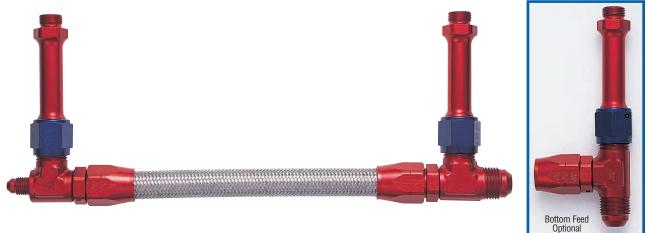

## COMPETITION STYLE FORGED FUEL LINE KITS FOR DEMON, BRASWELL AND QFT

|          |                                                                                         |                    | - |
|----------|-----------------------------------------------------------------------------------------|--------------------|---|
| PART NO. | DESCRIPTION                                                                             |                    |   |
| 711046   | COMPETITION STYLE FORGED KIT W/MALE -6 AN INLET AND MALE -4 RETURN FOR FUEL PRESSURE GA | UGE - <b>DEMON</b> |   |
| 724546   | SAME AS 711046 TO FIT KING DEMON MODELS ONLY                                            |                    |   |
| 711048   | COMPETITION STYLE FORGED KIT W/MALE -8 AN INLET AND MALE -4 RETURN FOR FUEL PRESSURE GA | UGE - <b>DEMON</b> |   |
| 724588   | SAME AS 711048 TO FIT KING DEMON MODELS ONLY                                            |                    |   |
| 711148   | BOTTOM FEED FORGED KIT WITH MALE -8 AN INLET & MALE -4 RETURN FOR FUEL PRESSURE GAUGE - | DEMON              |   |
| 791046   | COMPETITION STYLE FORGED KIT W/MALE -6 AN INLET AND MALE -4 RETURN FOR FUEL PRESSURE GA | UGE - BRASWELL/QFT |   |
| 791048   | COMPETITION STYLE FORGED KIT W/MALE -8 AN INLET AND MALE -4 RETURN FOR FUEL PRESSURE GA | UGE - BRASWELL/QFT |   |
|          |                                                                                         |                    |   |