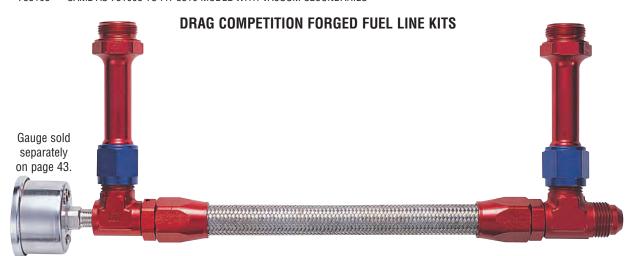

| PART NO. | DESCRIPTION                                                                            |
|----------|----------------------------------------------------------------------------------------|
| 731056   | DRAG COMPETITION FORGED KIT W/MALE -6 AN INLET WITH 1/8" FEM. NPT FOR REAR MOUNT GAUGE |
| 731066   | SAME AS 731056 BUT WITH DUAL FILTERED INLET LEGS (SEE PAGE 37)                         |
| 745156   | SAME AS 731056 TO FIT 4500 MODEL ONLY - DOMINATORS                                     |
| 745166   | SAME AS 745156 DOMINATOR BUT WITH DUAL FILTERED INLET LEGS (SEE PAGE 37)               |
| 731058   | DRAG COMPETITION FORGED KIT W/MALE -8 AN INLET WITH 1/8" FEM. NPT FOR REAR MOUNT GAUGE |
| 731068   | SAME AS 731058 BUT WITH DUAL FILTERED INLET LEGS (SEE PAGE 37)                         |
| 745168   | SAME AS 731058 TO FIT 4500 MODEL ONLY - DOMINATORS                                     |
| 745178   | SAME AS 745168 DOMINATOR BUT WITH DUAL FILTERED INLET LEGS (SEE PAGE 37)               |