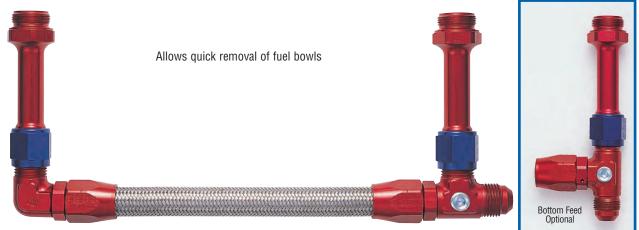

## FORGED FUEL LINE KTS FOR DUAL FEED HOLLEYS

For Air Cleaner Restrictions

| PART NO. | DESCRIPTION                                                                                       |
|----------|---------------------------------------------------------------------------------------------------|
| 731006   | COMPETITION STYLE FORGED KIT W/MALE -6 AN INLET TAPPED W/1/8" NPT FOR FUEL PRESSURE GAUGE TAKEOFF |
| 731017   | SAME AS 731006 BUT WITH DUAL FILTERED INLET LEGS (SEE PAGE 37)                                    |
| 745106   | SAME AS 731006 TO FIT 4500 MODELS ONLY - DOMINATORS                                               |
| 745116   | SAME AS 745106 DOMINATOR BUT WITH DUAL FILTERED INLET LEGS (SEE PAGE 37)                          |
| 731008   | COMPETITION STYLE FORGED KIT W/MALE -8 AN INLET TAPPED W/1/8" NPT FOR FUEL PRESSURE GAUGE TAKEOFF |
| 731018   | SAME AS 731008 BUT WITH DUAL FILTERED INLET LEGS (SEE PAGE 37)                                    |
| 745108   | SAME AS 731008 TO FIT 4500 MODELS ONLY - DOMINATORS                                               |
| 745118   | SAME AS 745108 DOMINATOR BUT WITH DUAL FILTERED INLET LEGS (SEE PAGE 37)                          |
| 731108   | BOTTOM FEED FORGED KIT WITH MALE -8 AN INLET TAPPED WITH 1/8" NPT FOR FUEL PRESSURE GAUGE TAKEOFF |
| 731118   | SAME AS 731108 BUT WITH DUAL FILTERED INLET LEGS (SEE PAGE 37)                                    |
| 731010   | COMPETITION STYLE FORGED KIT W/MALE -10 AN INLET TAPPED W1/8" NPT FOR FUEL PRESSURE GAUGE TAKEOFF |
| 745110   | SAME AS 731010 TO FIT 4500 MODELS ONLY - DOMINATORS                                               |
| 733106   | SAME AS 731006 TO FIT 3310 MODEL WITH VACUUM SECONDARIES                                          |
| 733108   | SAME AS 731008 TO FIT 3310 MODEL WITH VACUUM SECONDARIES                                          |