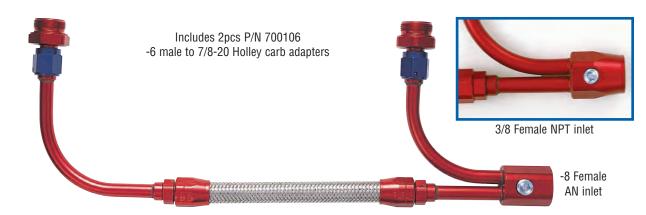

## SWEPT TUBE FUEL LINE KITS FOR DUAL FEED HOLLEYS

|  | PART NO. | DESCRIPTION                                                                                   |
|--|----------|-----------------------------------------------------------------------------------------------|
|  | 730008   | SWEPT TUBE KIT WITH FEMALE -8 AN INLET TAPPED WITH 1/8" NPT FOR FUEL PRESSURE GAUGE TAKEOFF   |
|  | 734508   | SAME AS ABOVE TO FIT 4500 MODELS ONLY - <b>DOMINATORS</b>                                     |
|  | 730388   | SWEPT TUBE KIT WITH FEMALE 3/8 NPT INLET TAPPED WITH 1/8" NPT FOR FUEL PRESSURE GAUGE TAKEOFF |
|  | 734588   | SAME AS ABOVE TO FIT 4500 MODELS ONLY - <b>DOMINATORS</b>                                     |
|  | 733008   | SAME AS 730008 TO FIT 3310 MODEL WITH VACUUM SECONDARIES                                      |
|  | 733308   | SAME AS 730388 TO FIT 3310 MODEL WITH VACIUM SECONDARIES                                      |