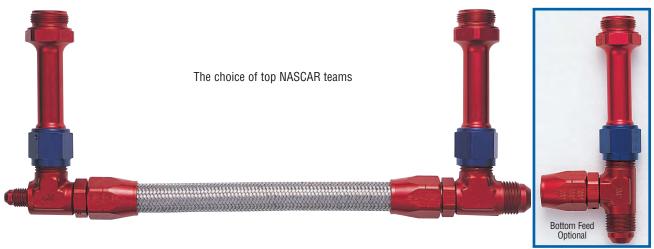

## COMPETITION STYLE FORGED FUEL LINE KITS FOR DUAL FEED HOLLEYS

For Air Cleaner Restrictions

| PART NO. | DESCRIPTION                                                                                |
|----------|--------------------------------------------------------------------------------------------|
| 731046   | COMPETITION STYLE FORGED KIT W/MALE -6 AN INLET AND MALE -4 RETURN FOR FUEL PRESSURE GAUGE |
| 731047   | SAME AS 731046 BUT WITH DUAL FILTERED INLET LEGS (SEE PAGE 37)                             |
| 745146   | SAME AS 731046 TO FIT 4500 MODEL ONLY - <b>DOMINATORS</b>                                  |
| 745147   | SAME AS 745146 <b>DOMINATORS</b> BUT WITH DUAL FILTERED INLET LEGS (SEE PAGE 37)           |
| 731048   | COMPETITION STYLE FORGED KIT W/MALE -8 AN INLET AND MALE -4 RETURN FOR FUEL PRESSURE GAUGE |
| 731049   | SAME AS 731048 BUT WITH DUAL FILTERED INLET LEGS (SEE PAGE 37)                             |
| 745188   | SAME AS 731048 TO FIT 4500 MODELS ONLY - <b>DOMINATORS</b>                                 |
| 745189   | SAME AS 745188 <b>DOMINATORS</b> BUT WITH DUAL FILTERED INLET LEGS (SEE PAGE 37)           |
| 731148   | BOTTOM FEED FORGED KIT WITH MALE -8 AN INLET & MALE -4 RETURN FOR FUEL PRESSURE GAUGE      |
| 731149   | SAME AS 731148 BUT WITH DUAL FILTERED INLET LEGS (SEE PAGE 37)                             |
| 745148   | SAME AS 731148 BOTTOM FEED TO FIT 4500 MODELS ONLY - <b>DOMINATORS</b>                     |