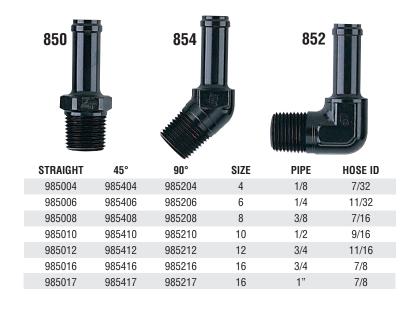

## 850 SERIES ALUMINUM PIPE TO TUBE ADAPTERS

XRP's 850 series of aluminum NPT pipe to tubing adapters is specially designed for the reduced inside bore diameter of the Stainless Steel Braided CPE Race Hose. They are easy to install. No more struggling with the industry standard larger sized adapters. Use them with our Hose Finishers (page 9) for a professional looking job where the visibility of a hose clamp needs to be minimized.