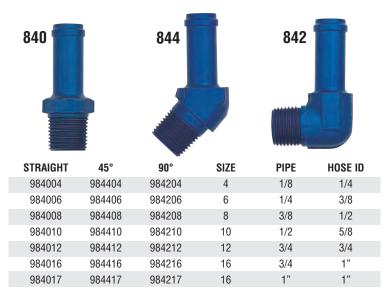

## **TUBE ADAPTERS**

XRP offers two series of aluminum NPT pipe to tubing adapters that allow for a quick and inexpensive way to connect tubing or hose with an easy to use hose clamp in very low pressure applications. The 840 series is designed for use with hose or tubing with a full fractional inside diameter. The 850 series is specially designed for use with the reduced inside diameter of the Stainless Steel Braided CPE Race Hose.

## 840 SERIES ALUMINUM PIPE TO TUBE ADAPTERS - FOR FULL BORE HOSE