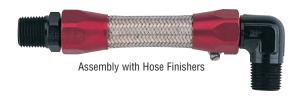

## 850 SERIES ALUMINUM PIPE TO TUBE ADAPTERS

XRP's 850 series of aluminum NPT pipe to tubing adapters is specially designed for the reduced inside bore diameter of the Stainless Steel Braided CPE Race Hose. They are easy to install. No more struggling with the industry standard larger sized adapters. Use them with our Hose Finishers (page 9) for a professional looking job where the visibility of a hose clamp needs to be minimized.