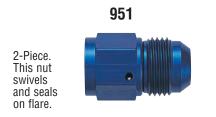

951 Series - Female side seals internally on flare nose of mating male fitting. NO O-RING NECESSARY.