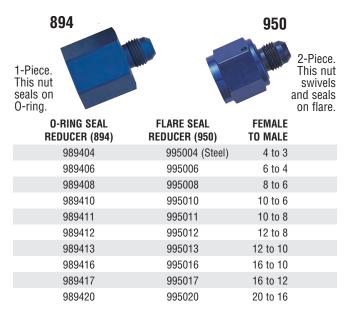

## FEMALE TO MALE REDUCERS

1-1/4"

996710

996810

894 Series - Female side seals against o-ring and flange on mating male fitting. 950 Series - Female side seals internally on flare nose of mating male fitting. NO O-RING NECESSARY.