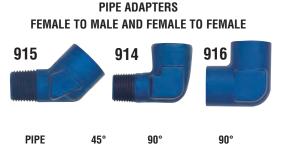

## **ALUMINUM ADAPTER FITTINGS CONTINUED**

20

987120

997120



| SIZE | ELBOW  | ELBOW  | ELBOW FEM/FEM |
|------|--------|--------|---------------|
| 1/8  | 991501 | 991401 | 991601        |
| 1/4  | 991502 | 991402 | 991602        |
| 3/8  | 991503 | 991403 | 991603        |
| 1/2  | 991504 | 991404 | 991604        |

| 6061-T6 WELD ONS |                                         |                                           |                                     |                                                  |                                                   |  |  |  |  |
|------------------|-----------------------------------------|-------------------------------------------|-------------------------------------|--------------------------------------------------|---------------------------------------------------|--|--|--|--|
|