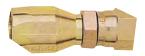

STRAIGHT S.A.E. 45° SWIVEL

| BULK             | HOSE | THREAD         |
|------------------|------|----------------|
| PART NO.         | SIZE | SIZE           |
| 550006 45° Seat  | 6    | 5/8"-18 Female |
| 500008 Dual Seat | 8    |                |
| 500010 Dual Seat | 10   |                |