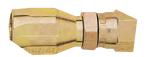

## STRAIGHT S.A.E. 37° SWIVEL

| BULK             | HOSE | THREAD          |
|------------------|------|-----------------|
| PART NO.         | SIZE | SIZE            |
| 500006 37° Seat  | 6    | 9/16"-18 Female |
| 500008 Dual Seat | 8    |                 |
| 500010 Dual Seat | 10   |                 |