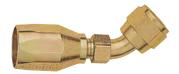

## 45° S.A.E. 37° SWIVEL

| BULK             | HOSE | THREAD          |
|------------------|------|-----------------|
| PART NO.         | SIZE | SIZE            |
| 504506 37° Seat  | 6    | 9/16"-18 Female |
| 504508 Dual Seat | 8    |                 |
| 504510 Dual Seat | 10   |                 |