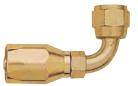

## 90° S.A.E. 37° SWIVEL

| BULK             | HOSE | THREAD          |
|------------------|------|-----------------|
| PART NO.         | SIZE | SIZE            |
| 509006 37° Seat  | 6    | 9/16"-18 Female |
| 509008 Dual Seat | 8    |                 |
| 509010 Dual Seat | 10   |                 |