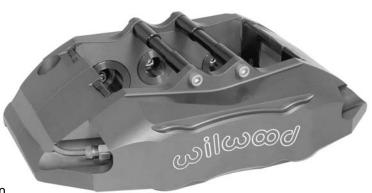

## P6R RADIAL MOUNT CALIPER

## Caliper Highlights:

Wilwood's six piston P6R caliper leads the pack in Short Track and Road Course braking technology. Thermlock® T2 insulated short track pistons come standard in the P6R and are positioned employing our proven exclusive stagger pattern resulting in unmatched caliper rigidity and balanced pad load characteristics. Holding a large 13.2 cubic inch pad, it is designed with heat management technology derived from years of short track experience combined with the latest in solid modeling and stress simulation programs. Brake pad distortion and taper is virtually eliminated. Pedal feel is responsive, predictable and consistent.

Weighing just 7.2 pounds, this ultra-stiff radial mount caliper comes with **Thermlock**<sup>®</sup> **T2** pistons and is fully heat shielded for maximum seal life and brake fluid protection. Additional features include dual bridge bolts, heavy duty pad load plates and protected two-piece bleed screws and crossover tube. We also offer a lightweight mounting bracket from 7.80" (198,1) radial to 5.25" (133,4) **GT** lug mount pattern. Self bleed lines are available for the **P6R**.