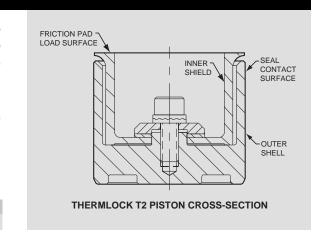

## THERMLOCK T2 SHORT TRACK PISTON:

Wilwood's **Thermlock**® **T2** pistons incorporate a stainless steel shield and coated aluminum shell configuration to provide a highly efficient thermal barrier between the brake pads and the caliper body, seals, and fluid. Lower operating temperatures eliminate seal crystallization and localized fluid boiling while providing longer caliper service life through decreased distortion in the caliper body and piston bores. **Thermlock® T2** pistons are standard equipment in all P6R calipers.