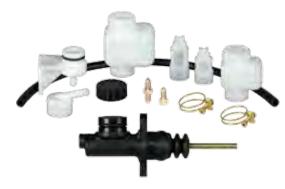

## **Universal Kit Includes**

Master cylinder, 4.0 oz and 6.8 oz reservoirs (with filters and clamps), remote reservoir mounting components and fittings.