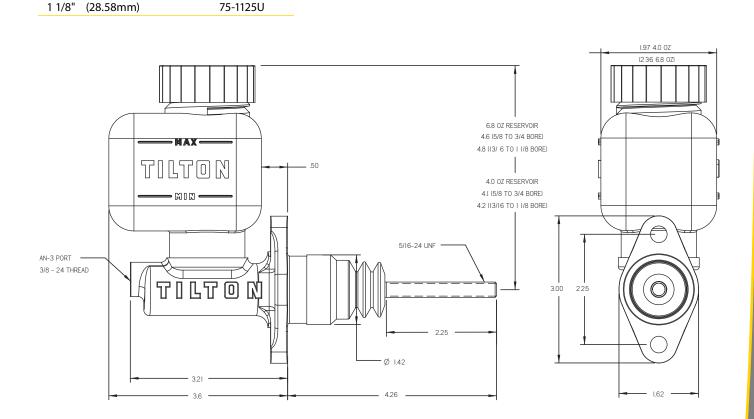

**Part Number** 

75-625U

75-700U

75-750U

75-812U

75-875U

75-937U

75-1000U

**Bore Size** 

7/10"

3/4"

7/8"

15/16"

13/16"

5/8" (15.88mm)

(17.78mm)

(19.05mm)

(20.64mm)

(22.23mm)

(23.81mm)

(25.40mm)

-Series master cylinders are designed for applications where space limitations require a compact master cylinder.
75-Series master cylinders are 2.4" shorter than 74-Series master

cylinders, but maintain a full 1.1" of stroke.

## Features

- Reliable seal/piston design.
- Aluminum alloy body is black anodized for corrosion resistance.
- 1.1" of stroke provides the fluid displacement needed for a wide variety of applications.
- Industry standard 2.25" (center-to-center) front flange mount.
- AN3 outlet port.
- Weighs .63 lbs (varies by bore size)