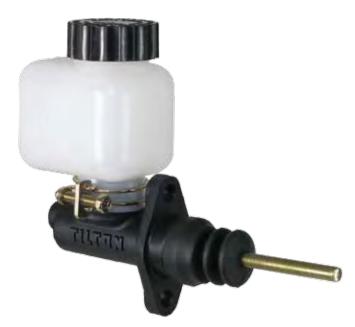

## Features

- Reliable seal/piston design.
- Aluminum alloy body is black anodized for corrosion resistance.
- 1.1" of stroke provides the fluid displacement needed for a wide variety of applications.
- Industry standard 2.25" (center-to-center) front flange mount.
- AN3 outlet port.
- Weighs .63 lbs (varies by bore size)