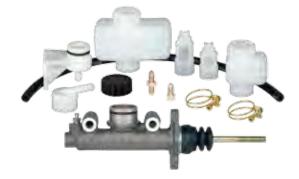

Master cylinder, 4.0 oz and 10.7 oz reservoirs (with filters and clamps), remote reservoir mounting components and fittings.

| Bore Size |           | Part Number |
|-----------|-----------|-------------|
| 5/8"      | (15.88mm) | 74-625U     |
| 7/10"     | (17.78mm) | 74-700U     |
| 3/4"      | (19.05mm) | 74-750U     |
| 13/16"    | (20.64mm) | 74-812U     |
| 7/8"      | (22.23mm) | 74-875U     |
| 15/16"    | (23.81mm) | 74-937U     |
| 1"        | (25.40mm) | 74-1000U    |
| 1 1/8"    | (28.58mm) | 74-1125U    |