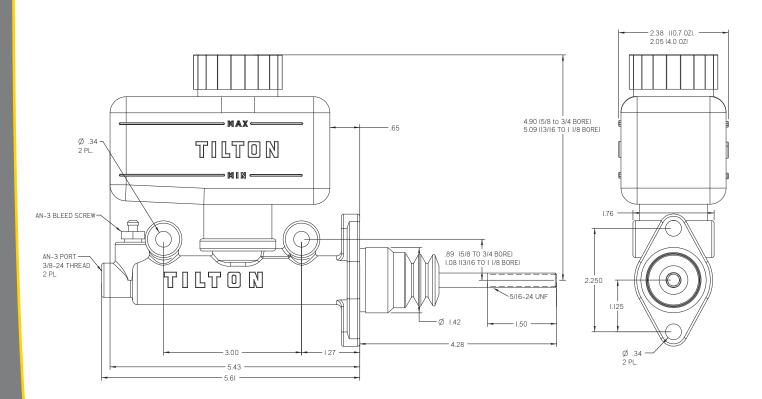

## **Features**

- Reliable seal/piston design.
- Aluminum alloy body is clear anodized for corrosion resistance.
- 1.1" of stroke provides the fluid displacement needed for a wide variety of applications.
- Industry standard 2.25" (center-to-center) front flange mount and side-mounting options.
- Dual AN3 outlet ports provide flexibility for brake line routing.
- Weighs .94 lbs (varies by bore size)